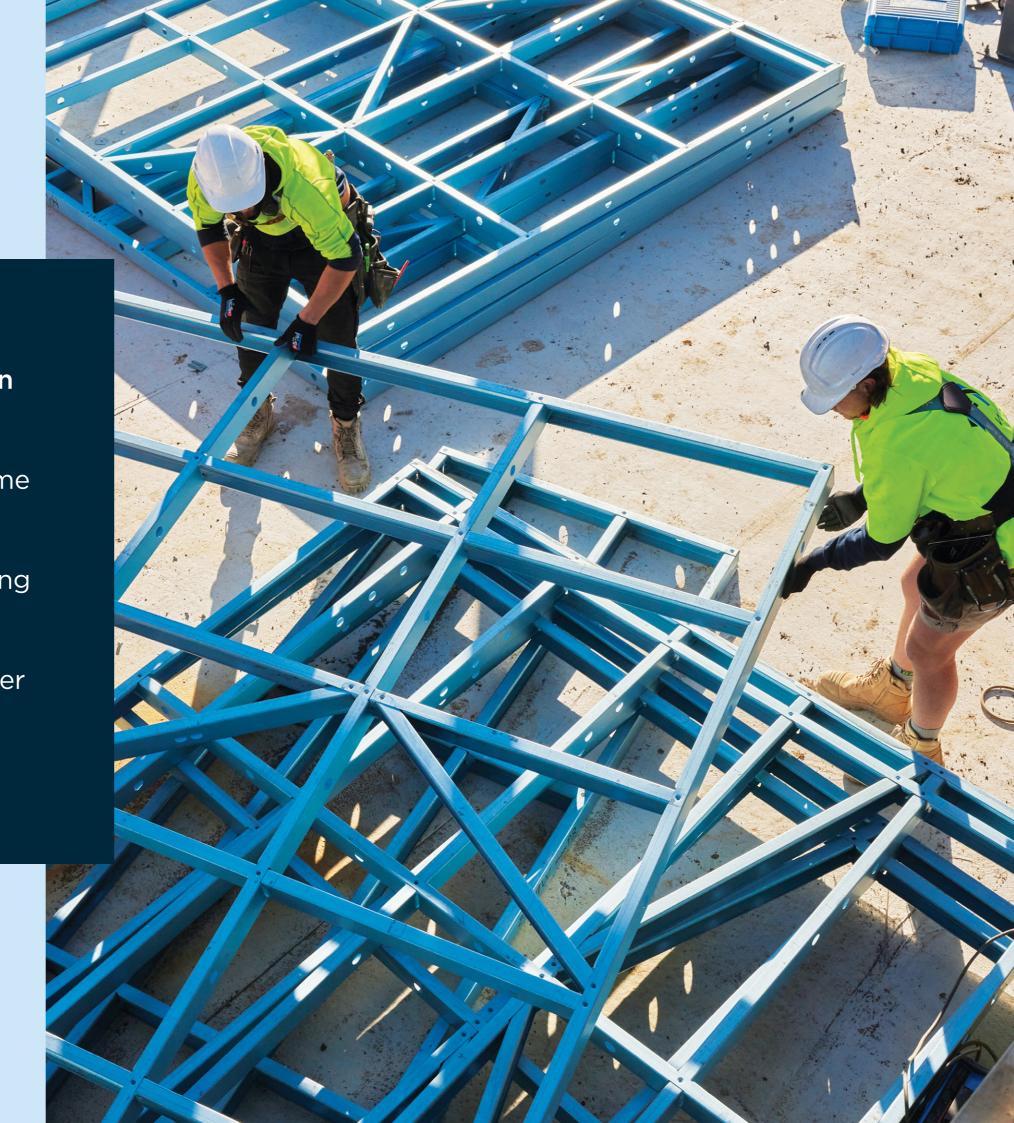

## Keep your build schedule on time and on budget.

TRUECORE® steel may be pre-fabricated off site in factories for precision and quality control, which means frames can be erected on-site quickly and easily. Lightweight and easy to move TRUECORE® steel allows for efficient installation so you can make the most of your labour, and construction delays arising from inclement weather are minimised.

TRUECORE® steel frames also prove beneficial to following trades because they can be delivered on-site with pre-punched service holes allowing quick rough in.

Consistent and dimensionally accurate, unexpected hold-ups due to frame warping or swelling are no longer an issue, which means less on-site adjustment. You can be confident that TRUECORE® steel is manufactured to strict tolerances and fully conforms with all relevant Australian Standards.