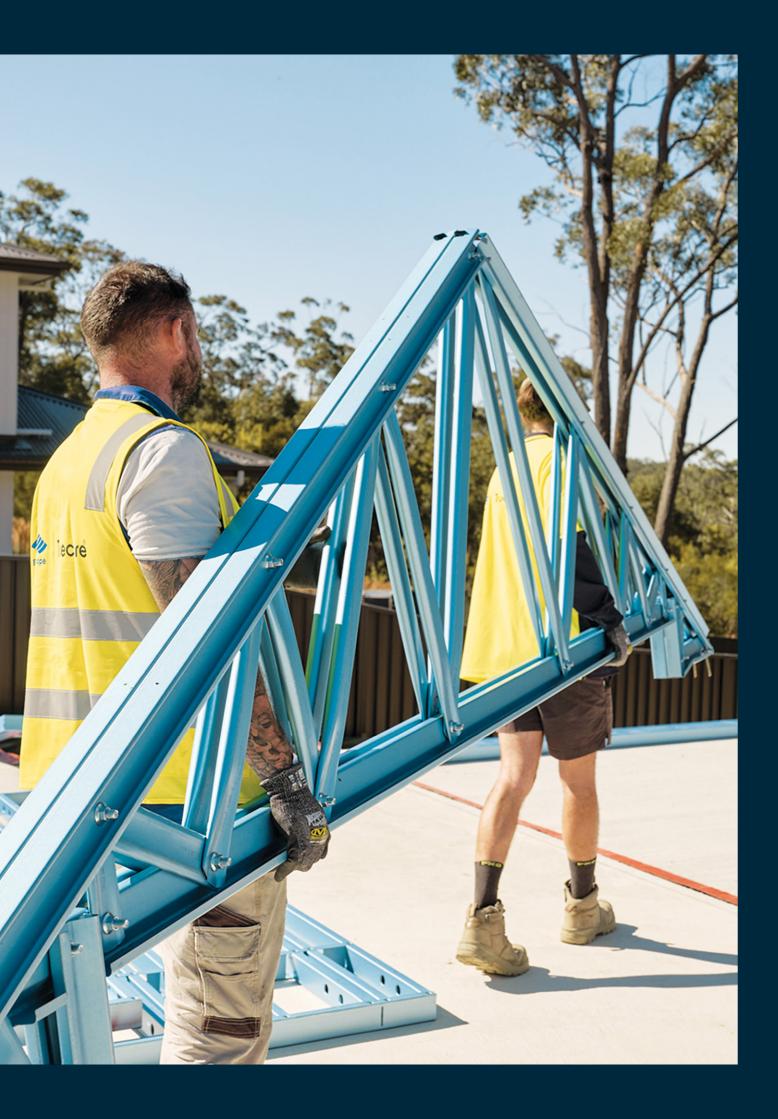

## Rely on the inner strength to meet the needs of your customers.

Lightweight and strong, with an impressive strength-to-weight ratio, framing made from TRUECORE® steel is ideal for modern homes that demand flexible designs and long spans. Helping your business to create contemporary open plan homes to suit today's modern design trends.

TRUECORE® steel is consistently straight and true, delivering stronger lines and a beautiful finish. A frame made from TRUECORE® steel won't shrink, twist or warp over time, which means fewer issues with jammed windows and doors. Plus, it's 100% termite and borer proof and it won't catch fire.