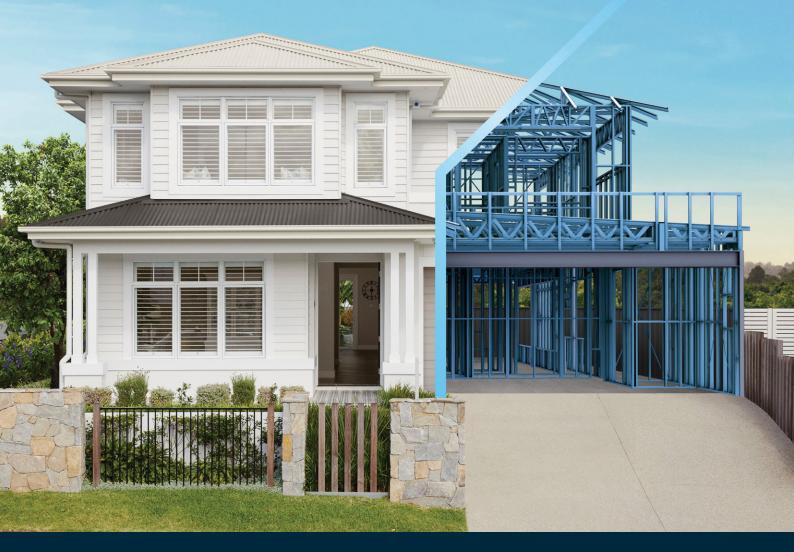

## Keep your build schedule on time and on budget.

TRUECORE® steel may be pre-fabricated off site in factories for precision and quality control, which means frames can be erected on-site quickly and easily. Lightweight and easy to move TRUECORE® steel allows for efficient installation so you can make the most of your labour, and construction delays arising from inclement weather are minimised.

TRUECORE® steel frames also prove beneficial to following trades because they can be delivered on-site with pre-punched service holes allowing quick rough in.

Consistent and dimensionally accurate, unexpected hold-ups due to frame warping or swelling are no longer an issue, which means less on-site adjustment. You can be confident that TRUECORE® steel is manufactured to strict tolerances and fully conforms with all relevant Australian Standards.