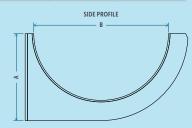

# STANDARD BRACKET

STANDARD BRACKET DIMENSIONS

| Size (mm) | Α     | В   | С     |
|-----------|-------|-----|-------|
| 200       | 128.2 | 200 | 78.2  |
| 250       | 153.6 | 250 | 103.6 |
| 300       | 178.6 | 300 | 128.6 |
| 350       | 203.2 | 350 | 153.2 |
| 400       | 253.2 | 400 | 203.2 |