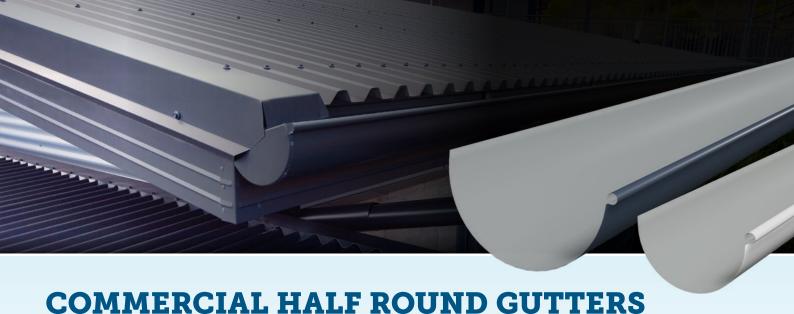

Stratco specialise in manufacturing Half Round Gutters for commercial projects. Our half round gutter is the perfect addition when you want to make a bold design statement.

The appealing shape of Half Round is largely self cleaning and has a good water carrying ability due to its wide diameter. Half Round is ideal for modern industrial and office buildings because of its clean, smooth, practical shape.