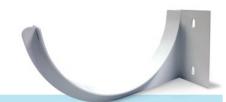

### **BRACKETS:**

- 3.0mm Aluminium brackets spaced at 1.2m centres (maximum)
- · Powder coated to match the gutter
- 2.0mm Galvanised brackets spaced at 1.2m centres (For traditional galvanised gutters)

# STANDARD BRACKET

STANDARD BRACKET DIMENSIONS

| Size (mm) | Α     | В   | С     |
|-----------|-------|-----|-------|
| 200       | 128.2 | 200 | 78.2  |
| 250       | 153.6 | 250 | 103.6 |
| 300       | 178.6 | 300 | 128.6 |
| 350       | 203.2 | 350 | 153.2 |
| 400       | 253.2 | 400 | 203.2 |