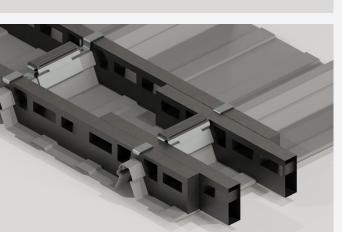

## LapDek Roof Lap Joint System

LapDek is an expansion joint and roof lap sealing system designed specifically for Steeline roofing. It offers roofing installers a quick, efficient, and cost-effective solution for handling long-length roof sheet spans.

Made from high-strength steel, LapDek has undergone rigorous testing to ensure it can endure harsh conditions, including strong winds and heavy rainfall. It meets the Australian standards for uplift testing (AS/NZS 1170.2) and has been subjected to advanced leak seal tests, including submersion testing at a rate of 16L/m2.