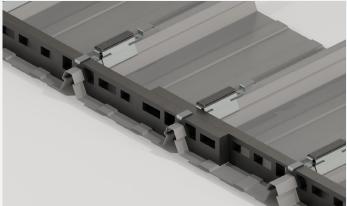

## LapDek Roof Lap Joint System

LapDek is an expansion joint and roof lap sealing system designed specifically for Steeline roofing. It offers roofing installers a quick, efficient, and cost-effective solution for handling long-length roof sheet spans.

Made from high-strength steel, LapDek has undergone rigorous testing to ensure it can endure harsh conditions, including strong winds and heavy rainfall. It meets the Australian standards for uplift testing (AS/NZS 1170.2) and has been subjected to advanced leak seal tests, including submersion testing at a rate of 16L/m2.