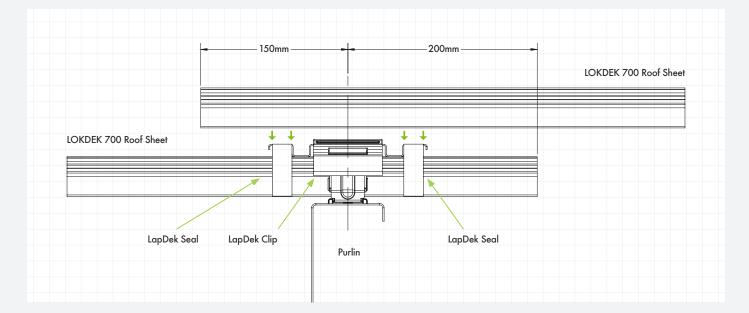

## LapDek Roof Lap Joint System For LOKDEK 700

## LapDek Roof Lap Joint System

LapDek is an expansion joint and roof lap sealing system designed specifically for Steeline roofing. It offers roofing installers a quick, efficient, and cost-effective solution for handling long-length roof sheet spans.

Made from high-strength steel, LapDek has undergone rigorous testing to ensure it can endure harsh conditions, including strong winds and heavy rainfall. It meets the Australian standards for uplift testing (AS/NZS 1170.2) and has been subjected to advanced leak seal tests, including submersion testing at a rate of 16L/m2.