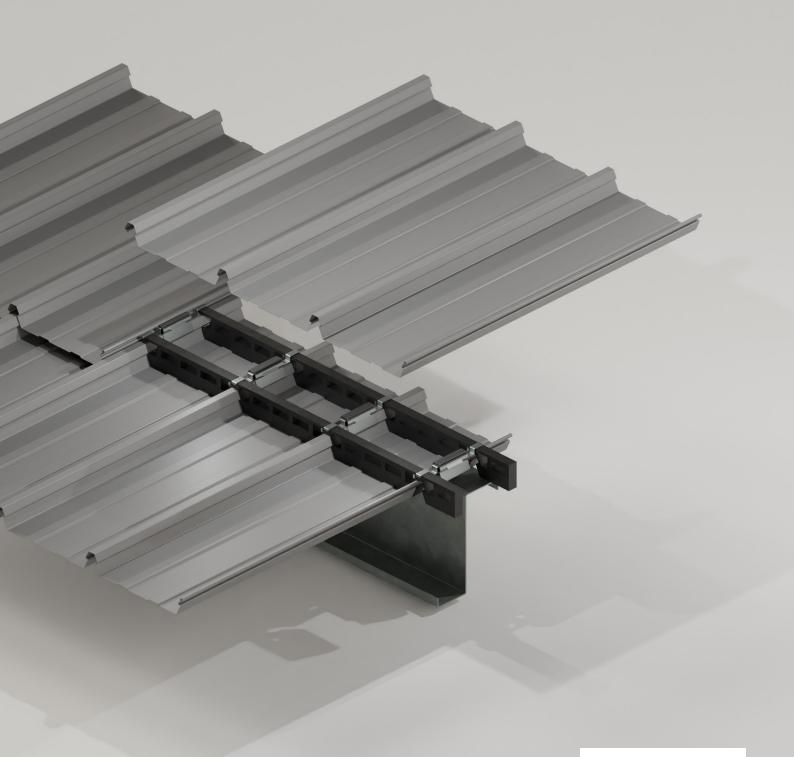

## LapDek Roof Lap Joint System For LOKDEK 700

## LapDek Roof Lap Joint System

LapDek is an expansion joint and roof lap sealing system designed specifically for Steeline roofing. It offers roofing installers a quick, efficient, and cost-effective solution for handling long-length roof sheet spans.

Made from high-strength steel, LapDek has undergone rigorous testing to ensure it can endure harsh conditions, including strong winds and heavy rainfall. It meets the Australian standards for uplift testing (AS/NZS 1170.2) and has been subjected to advanced leak seal tests, including submersion testing at a rate of 16L/m2.