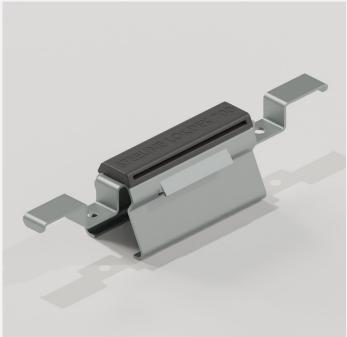

## LapDek Roof Lap Joint System

LapDek is an expansion joint and roof lap sealing system designed specifically for Steeline roofing. It offers roofing installers a quick, efficient, and cost-effective solution for handling long-length roof sheet spans.

Made from high-strength steel, LapDek has undergone rigorous testing to ensure it can endure harsh conditions, including strong winds and heavy rainfall. It meets the Australian standards for uplift testing (AS/NZS 1170.2) and has been subjected to advanced leak seal tests, including submersion testing at a rate of 16L/m2.