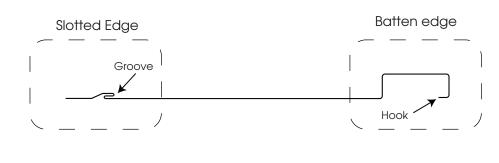

#### ZenoClad<sup>™</sup> Panel Characteristics

Module\* 20 x 295 20 x 495 A - Height 20mm 20mm

B - Batten Width 50mm 50mm C - Standard Module\* 295mm 495mm

\* Custom modules available. Please consult with our APS team.