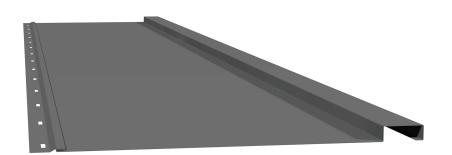

### A classic champion, reengineered to last.

With a distinctive 20x50mm board, ZenoClad™ comes in standard 295mm and 495mm modules. Custom modules are also available.

Choose from various materials such as Colorbond®, Zincalume®, Titanium Zinc, Copper, Aluminium, Corten and the Unicote® Lux Range. This gives the designer and architect many options when looking to achieve the desired aesthetics for their roofing and wall project.

Extensively tested and certified by an independent engineer in accordance to AS1562.1-2018, Zeno-Clad<sup>™</sup> is a structural, self supporting profile that brings back the classic look of board and batten wall cladding.

Panels are fixed without the need of clips, making it easy and quick to install. With options of batten or plywood fixing, and available in many finish options, this is a trustful and flexible cladding option for all the creative minds.