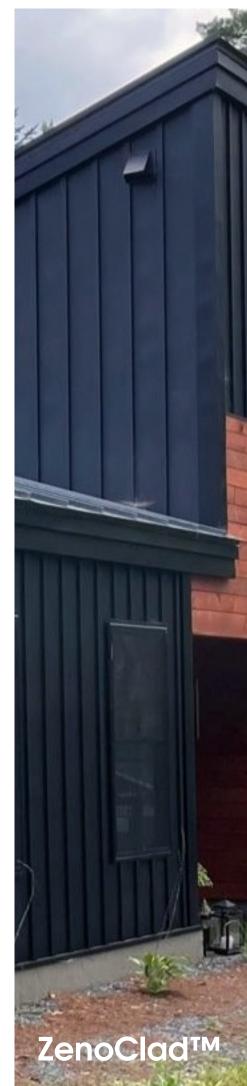

# ZenoClad<sup>™</sup> Panel System

nolaps.com.au

### A classic champion, reengineered to last.

With a distinctive 20x50mm board, ZenoClad™ comes in standard 295mm and 495mm modules. Custom modules are also available.

Choose from various materials such as Colorbond®, Zincalume®, Titanium Zinc, Copper, Aluminium, Corten and the Unicote® Lux Range. This gives the designer and architect many options when looking to achieve the desired aesthetics for their roofing and wall project.

Extensively tested and certified by an independent engineer in accordance to AS1562.1-2018, Zeno-Clad<sup>™</sup> is a structural, self supporting profile that brings back the classic look of board and batten wall cladding.

Panels are fixed without the need of clips, making it easy and quick to install. With options of batten or plywood fixing, and available in many finish options, this is a trustful and flexible cladding option for all the creative minds.