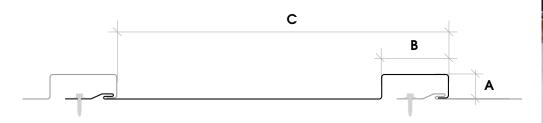

#### ZenoClad<sup>™</sup> Panel Characteristics

Module\* 20 x 295 20 x 495 A - Height 20mm 20mm

B - Batten Width 50mm 50mm C - Standard Module\* 295mm 495mm

\* Custom modules available. Please consult with our APS team.