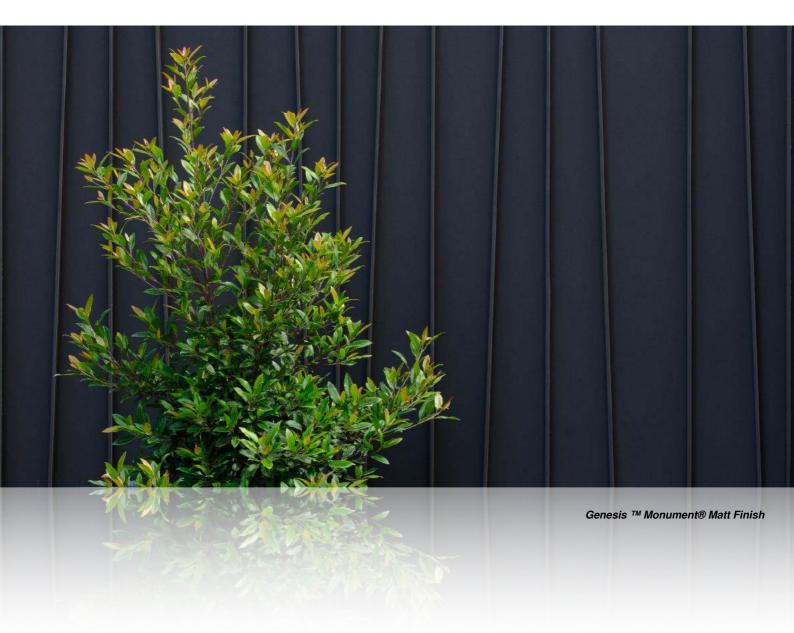

## GENESISTM ARCHITECTURAL PANELS

Genesis ™

Genesis<sup>™</sup> is available in single or double seams and can be used for facades or roofing.

With its thin rib and wide tray, it gives a modern appearance using concealed fixing and crimping techniques to lap panels along entire lengths.

- Original architectural seamed profile
- Single or double seam
- Variable tray widths
- Cut to length daily
- Various materials available

Genesis™ VMZinc<sup>®</sup> Anthra

CLASSIC - TIMELESS - THE ORIGINAL ARCHITECTURAL PROFILE.