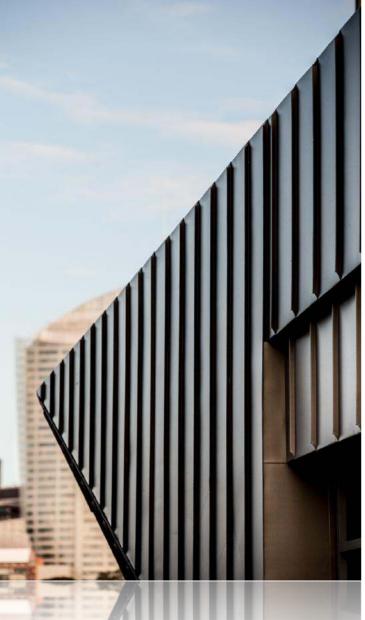

## GENESISTM ARCHITECTURAL PANELS

Genesis ™

Genesis<sup>™</sup> is available in single or double seams and can be used for facades or roofing.

With its thin rib and wide tray, it gives a modern appearance using concealed fixing and crimping techniques to lap panels along entire lengths.

- Original architectural seamed profile
- Single or double seam
- Variable tray widths
- Cut to length daily
- Various materials available

Genesis™ VMZinc<sup>®</sup> Anthra

CLASSIC - TIMELESS - THE ORIGINAL ARCHITECTURAL PROFILE.