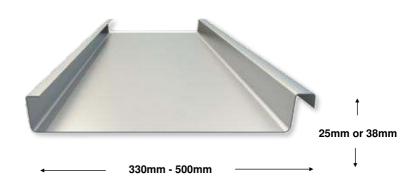

- Original architectural seamed profile
- Single or double seam
- Variable tray widths
- Cut to length daily
- Various materials available

Genesis™ VMZinc<sup>®</sup> Anthra

CLASSIC - TIMELESS - THE ORIGINAL ARCHITECTURAL PROFILE.