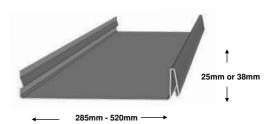

## **Eclipse™**

Eclipse<sup>™</sup> is a lightweight cladding system ideal for both roof and walling applications in commercial, industrial and residential environments.

It's thin distinctive ribs and wide pans give it visual appeal. Eclipse™ looks similar to traditional Standing Seam but removes the requirement to manually seam the joints due to the "snapping" process. Available in 25mm and 38mm ribs heights, Eclipse™ can be manufactured in various widths to suit new construction or renovation projects.

ARCHITECTURAL PANELS

- Thin, discrete ribs
- Variable cover widths
- Snap to install
- Cut to length daily
- Various materials available
- Little or no maintenance