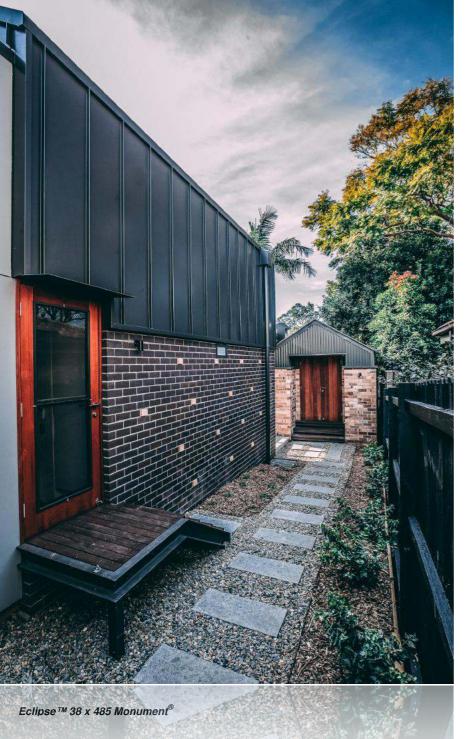

## **Eclipse™**

Eclipse<sup>™</sup> is a lightweight cladding system ideal for both roof and walling applications in commercial, industrial and residential environments.

It's thin distinctive ribs and wide pans give it visual appeal. Eclipse™ looks similar to traditional Standing Seam but removes the requirement to manually seam the joints due to the "snapping" process. Available in 25mm and 38mm ribs heights, Eclipse™ can be manufactured in various widths to suit new construction or renovation projects.

The panels are held in place with a concealed fix clip which allows infinite expansion and contraction.

Choose from various materials such as Colorbond®, Zincalume®, Zinc, opper, Aluminium, Stainless Steel, Corten and the UniCote® Lux range.