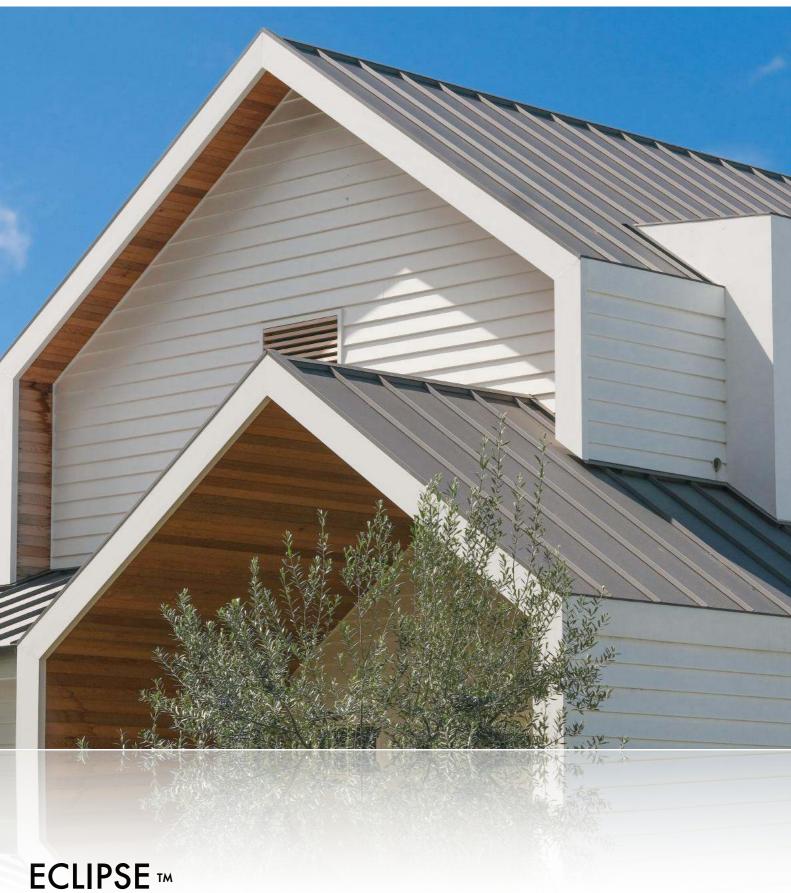

## **Eclipse™**

Eclipse<sup>™</sup> is a lightweight cladding system ideal for both roof and walling applications in commercial, industrial and residential environments.

It's thin distinctive ribs and wide pans give it visual appeal. Eclipse™ looks similar to traditional Standing Seam but removes the requirement to manually seam the joints due to the "snapping" process. Available in 25mm and 38mm ribs heights, Eclipse™ can be manufactured in various widths to suit new construction or renovation projects.

The panels are held in place with a concealed fix clip which allows infinite expansion and contraction.

Choose from various materials such as Colorbond®, Zincalume®, Zinc, opper, Aluminium, Stainless Steel, Corten and the UniCote® Lux range.