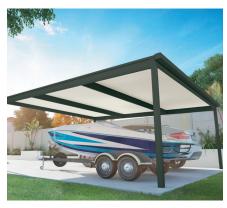

### **AVAILABLE STYLES**

Non-cyclonic

- 6.125m x 3.1m Single Carport
- 6.125m x 6.15m Double Carport

# Cyclonic

- 6.125m x 2.85m Single Carport
- 6.125m x 5.65m Double Carport