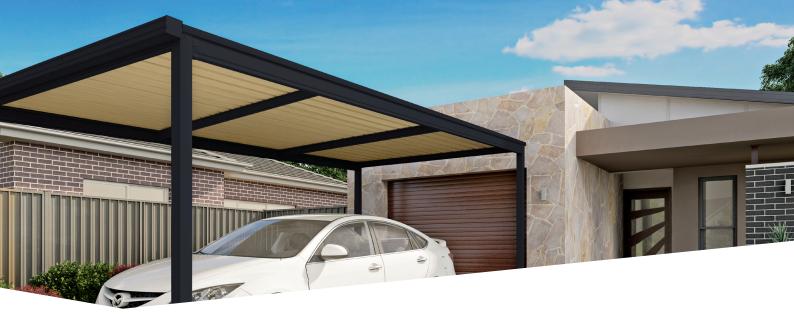

AN ATTRACTIVE AND STYLISH FREE STANDING CARPORT, CRAFTED WITH AUSTRALIA'S TRUSTED EXPERTISE IN STEEL - NOW WITH AN EXPANDED COLOUR RANGE!

- Easy to assemble and built to last
- Made using COLORBOND® steel and ZINCALUME® steel
- Available in a range of sizes and colours

# CARPORTS MADE FOR AUSTRALIAN CONDITIONS

Designed with Australia's unique climate in mind, our LYSAGHT® carport kits are now available with gutter profile options, making them the ideal solution for your vehicle protection needs.