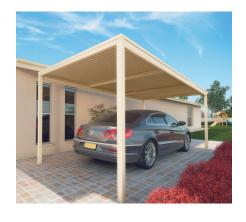

AN ATTRACTIVE AND STYLISH FREE STANDING CARPORT, CRAFTED WITH AUSTRALIA'S TRUSTED EXPERTISE IN STEEL - NOW WITH AN EXPANDED COLOUR RANGE!

- Easy to assemble and built to last
- Made using COLORBOND® steel and ZINCALUME® steel
- Available in a range of sizes and colours

## **EASY TO ASSEMBLE**

Perfect for the home and DIY handyman, all LYSAGHT  $^{\! \rm B}$  carport kits and components are:

- Supplied with our easy to follow 10-step construction guide
- Designed with custom made connectors to be put together quickly and with the minimum of fuss.