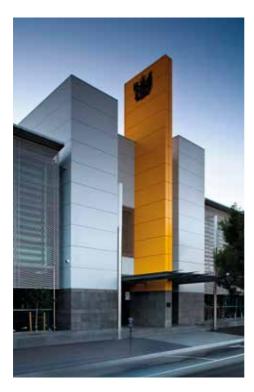

## Kingspan Colours for Insulated Roof and Wall Panels

Kingspan provides a large selection of colours for its Insulated Roof & Wall Panels, allowing building owners' and architects the ultimate flexibility in designing their building.

With a wide variety of finishes including metallic, matt and solid, Kingspan's offer is suitable for the following building types:

- Community & Amenity
- Education
- Health
- Hotels & Leisure
- Industrial
- Infrastructure
- Offices
- Retail
- Utilities