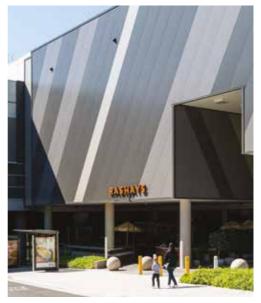

## Kingspan Colours for Insulated Roof and Wall Panels

Kingspan provides a large selection of colours for its Insulated Roof & Wall Panels, allowing building owners' and architects the ultimate flexibility in designing their building.

With a wide variety of finishes including metallic, matt and solid, Kingspan's offer is suitable for the following building types:

- Community & Amenity
- Education
- Health
- Hotels & Leisure
- Industrial
- Infrastructure
- Offices
- Retail
- Utilities