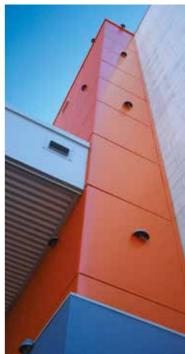

## Kingspan Colours for Insulated Roof and Wall Panels

Kingspan provides a large selection of colours for its Insulated Roof & Wall Panels, allowing building owners' and architects the ultimate flexibility in designing their building.

With a wide variety of finishes including metallic, matt and solid, Kingspan's offer is suitable for the following building types:

- Community & Amenity
- Education
- Health
- Hotels & Leisure
- Industrial
- Infrastructure
- Offices
- Retail
- Utilities