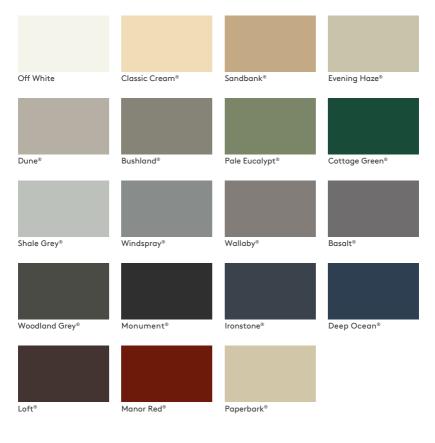

#### Standard Colours

The standard colour range is ideally suited for inland and moderate environments for roof and wall applications. These colours are available for:

- Architectural Wall Panels
- Evolution Panelised Facades
- KS1000RW Trapezoidal Roof and Wall Panels