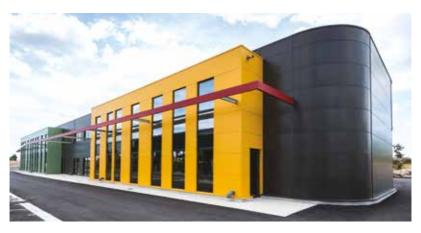

## Kingspan Colours for Insulated Roof and Wall Panels

Kingspan provides a large selection of colours for its Insulated Roof & Wall Panels, allowing building owners' and architects the ultimate flexibility in designing their building.

With a wide variety of finishes including metallic, matt and solid, Kingspan's offer is suitable for the following building types:

- Community & Amenity
- Education
- Health
- Hotels & Leisure
- Industrial
- Infrastructure
- Offices
- Retail
- Utilities