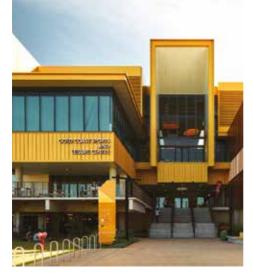

## Kingspan Colours for Insulated Roof and Wall Panels

Kingspan provides a large selection of colours for its Insulated Roof & Wall Panels, allowing building owners' and architects the ultimate flexibility in designing their building.

With a wide variety of finishes including metallic, matt and solid, Kingspan's offer is suitable for the following building types:

- Community & Amenity
- Education
- Health
- Hotels & Leisure
- Industrial
- Infrastructure
- Offices
- Retail
- Utilities