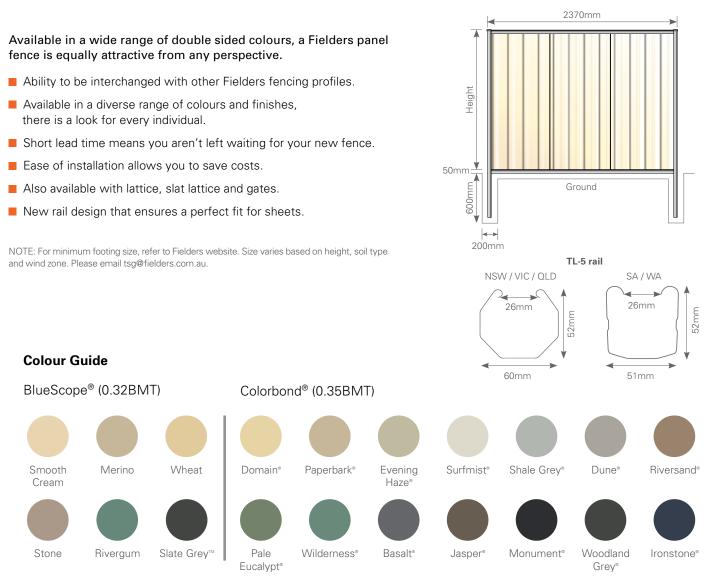

## TL-5 Fence Panel

V

The traditional panel fence, Fielders TL - 5 provides a stylish appearance, which blends beautifully with any environment.

Secondary colours subject to availability include Wallaby®, Windspray®, Deep Ocean®, Manor Red®, Night Sky®, Bushland®, Cottage Green® and Harvest®.

Extended Colours subject to availability include Cove®, Gully®, Mangrove®, Terrain®, Sandbank®, Loft®, Headland®, Hedge®, Estate®, Boundary®, Grove®, Brushwood® and Cappice®

Please note that the profile of fence rails actually supplied may vary from state to state and may not reflect what is shown in diagrams or images featured in our brochures and on our website. If you have any queries, please contact your local customer service team.