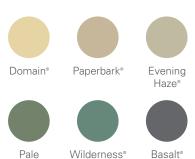

## **Colour Guide**

BlueScope® (0.32BMT)

## Colorbond® (0.35BMT)

Jasper®

Monument®

Grev<sup>®</sup>

Secondary colours subject to availability include Wallaby®, Windspray®, Deep Ocean®, Manor Red®, Night Sky®, Bushland®, Cottage Green® and Harvest®.