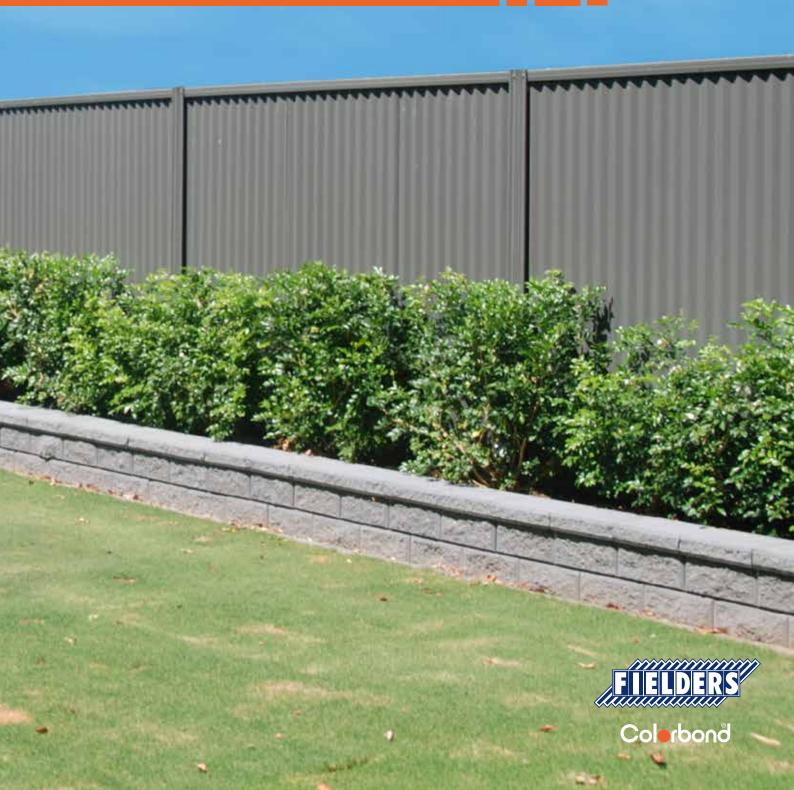

## S-Rib Corrugated Fence Panel

A reliable product that stands the test of time, Fielders S-Rib Corrugated Fencing can reflect a modern or traditional design.

The S-Rib Corrugated sheets slot into strong roll-formed steel channels that ultimately provide a neat frame for the sheets, making the fence look equally attractive from both sides.

- Ability to be interchanged with other Fielders fencing profiles.
- Available in a diverse range of colours and finishes, there is a look for every individual.
- Short lead time means you aren't left waiting for your new fence.
- Ease of installation allows you to save costs.
- Also available with lattice, slat lattice and gates.
- New rail design that ensures a perfect fit for sheets.