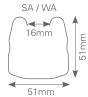

## S-Rib Corrugated Fence Panel

A reliable product that stands the test of time, Fielders S-Rib Corrugated Fencing can reflect a modern or traditional design.

The S-Rib Corrugated sheets slot into strong roll-formed steel channels that ultimately provide a neat frame for the sheets, making the fence look equally attractive from both sides.

NOTE: For minimum footing size, refer to Fielders website. Size varies based on height, soil type and wind zone.