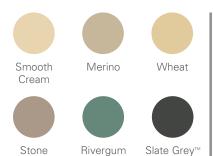

## **Colour Guide**

BlueScope® (0.32BMT)

## Colorbond® (0.35BMT)

Jasper®

Monument®

Grev<sup>®</sup>

Secondary colours subject to availability include Wallaby®, Windspray®, Deep Ocean®, Manor Red®, Night Sky®, Bushland®, Cottage Green® and Harvest®.