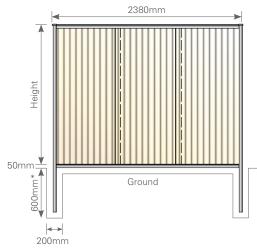

NOTE: For minimum footing size, refer to Fielders website. Size varies based on height, soil type and wind zone.