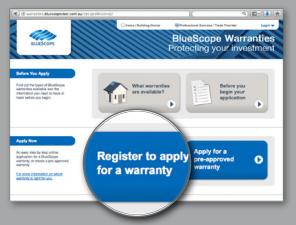

You must register and apply for a warranty to ensure that you have a valid warranty and that your warranty is on record.

### Download and print your warranty certificate today

Visit www.bluescopesteel.com.au/warrant Sign up and register your details.

To create a warranty, click on the 'Create Warranty' button <u>OR</u> if you already have an activation code, click on the 'Activate Warranty' button.