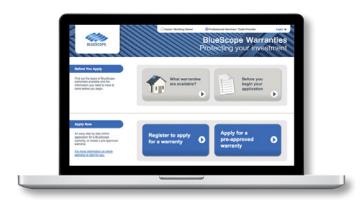

# APPLY FOR YOUR WARRANTY ONLINE

Your warranty provides you with peace of mind, especially when it's backed by BlueScope. As one of Australia's largest manufacturers, you can count on BlueScope and its proven commitment to service and support.

You must register and apply for a warranty to ensure that you have a valid warranty and that your warranty is on record.