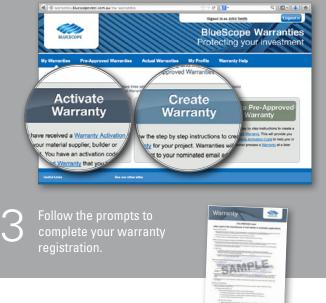

### Download and print your warranty certificate today

Visit www.bluescopesteel.com.au/warrant Sign up and register your details.

To create a warranty, click on the 'Create Warranty' button <u>OR</u> if you already have an activation code, click on the 'Activate Warranty' button.